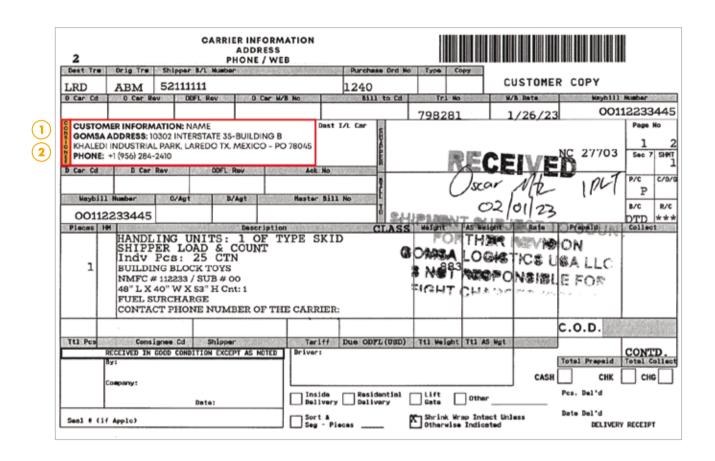

## Dear Customers,

To correctly identify your goods once they arrive at our facilities, please ask your supplier and/or sender to place your name correctly in the field designed for it in the entry documents according to the following:

- **1.** The "Consignee" field **must be completed with your name** (Client).
- **2.** For the address, **please use Gomsa's address:** 10302 Interstate 35- Building B Khaledi Industrial Park, Laredo Tx., P.O. 78045.

Phone number: +1 (956) 284-2410

Failure to provide this information correctly may cause delays in the notification of your goods' delivery, as there will be insufficient details to identify the consignee.